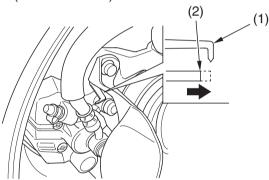

## RIGHT FRONT (Left side similar)

(1) wear indicator

(2) edge of reference mark

Check the wear indicator (1). If the wear indicator aligns with the edge of the reference mark (2), both pads must be replaced, see your Honda dealer for this replacement.