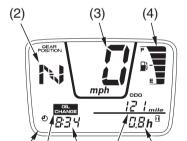

## TRX500FM:

The digital clock will reset if the battery is disconnected.

TRX500FPM:

The digital clock and tripmeter will reset if the battery is disconnected.

(6)

(5)

TRX500FPM

- (1) multi-function display
- (2) gear position indicator
- (3) speedometer
- (4) fuel gauge

(5) hourmeter

(1) (8)

(6) odometer/tripmeter

(7)

- (7) digital clock
- (8) oil change indicator