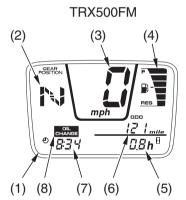

## TRX500FM:

The digital clock will reset if the battery is disconnected.

TRX500FPM:

The digital clock and tripmeter will reset if the battery is disconnected.

(6)

(5)

TRX500FPM

- (1) multi-function display
- (2) gear position indicator
- (3) speedometer
- (4) fuel gauge

(5) hourmeter

(1) (8)

(6) odometer/tripmeter

(7)

- (7) digital clock
- (8) oil change indicator