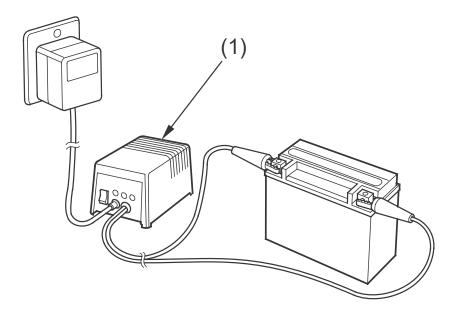

## (1) charger

Be sure to read the information that came with your battery charger and follow the instructions on the battery. Improper charging may damage the battery.

We recommend using a charger (1) designed specifically for your Honda, which can be purchased from your Honda dealer. These units can be left connected for long periods without risking damage to the battery. However, do not intentionally leave the charger connected longer than the time period recommended in the charger's instructions. Avoid using an automotive-type battery charger. An automotive charger can overheat an ATV battery and cause premature damage.