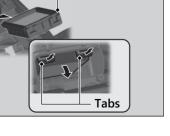

## NOTICE

Using the wrong air cleaner element may cause premature engine wear or performance problems.

- 1. Remove the front seat. ₽ P. 55
- 2. Remove the air cleaner case cover by removing the air cleaner case cover screws.
- **3.** Remove the air cleaner element by pushing the tabs.
- 4. Install the new air cleaner element.
  - Make sure the air cleaner element is installed securely.
- Install the air cleaner case cover and tighten the air cleaner case cover screws.