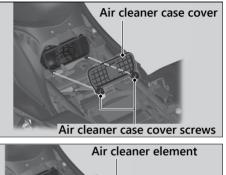

## NOTICE

Using the wrong air cleaner element may cause premature engine wear or performance problems.

- 1. Remove the front seat. ₽ P. 55
- 2. Remove the air cleaner case cover by removing the air cleaner case cover screws.
- **3.** Remove the air cleaner element by pushing the tabs.
- 4. Install the new air cleaner element.
  - Make sure the air cleaner element is installed securely.
- Install the air cleaner case cover and tighten the air cleaner case cover screws.