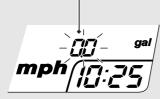

## **Reserve fuel consumption meter**

When the 1st (E) segment of the fuel gauge starts flashing, the odometer & tripmeter & fuel mileage meter & fuel consumption meter switches to the reserve fuel consumption. You should refill the tank as soon as possible.

When " ---- " is displayed go to your dealer for service

Reserve fuel consumption meter

- Flashes from "0.0" gal or L.
  - ➤ When the amount of consumed fuel is more than 0.26 US gal (1.0 liter), the display blinks faster.
  - If you change the display to odometer, tripmeter, fuel mileage meter and fuel consumption meter and so on →R 20, it will automatically return to the reserve fuel consumption display if the buttons are not pressed for about 10 seconds.