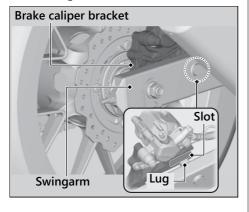

**2.** Make sure that the slot on the brake caliper bracket is positioned in the lug on the swingarm.

- 3. Adjust the drive chain. 

  ▶ P. 77
- **4.** Tighten the rear axle nut.

Torque: 65 lbf·ft (88 N·m, 9.0 kgf·m)