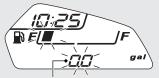

## Reserve fuel consumption meter

When the 1st (E) segment of the fuel gauge starts flashing, the odometer, tripmeter, fuel mileage meter and fuel consumption meter switches to the reserve fuel consumption. You should refill the tank as soon as possible.

Reserve fuel consumption meter

- Flashes from "0.0" gal or L .
  - ► When the amount of consumed fuel is more than 0.55 US gal (2.1 L) the display blinks faster.
  - If you change the display to odometer, tripmeter, fuel mileage meter and fuel consumption meter and so on ►P.20 , it will automatically return to the reserve fuel consumption display if the buttons are not pressed for about 10 seconds.

After refueling more than the reserve amount, the display returns to normal when your motorcycle travel 0.06 mile (0.1 km).