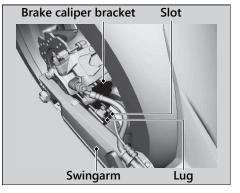

## Tire Puncture Removing Wheels

2. Make sure that the slot on the brake caliper bracket is positioned in the lug on the swingarm.

- 3. Adjust the drive chain slack. ₽ P. 73
- 4. Install and tighten the rear axle nut.