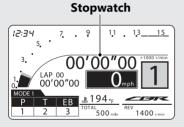

## To Measure the Lap Time

- 1 Press and hold the LAP button or select the "CIRCUIT" menu on the "DISPLAY MODE" menu screen. P.24 P.58 P.59
- 2 To start measuring, press the LAP button.
  - ► The stopwatch starts measuring.

- 3 To record lap time, press the LAP button at each lap.
  - ➤ The stopwatch changes to display the difference with the best lap.

    After 10 seconds, the display will return to the stopwatch.
  - ➤ The previous lap time and previous lap number change to the information of the previous lap.
  - ► If you press the LAP button again within two seconds, lap time is not recorded.
  - ► When exceeds 50 lap, the previous lap number repeats the "LAP 50".