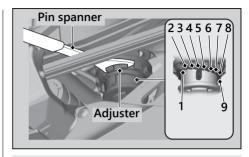

#### CBR1000RR/RA

You can adjust the spring preload by the adjuster to suit the load or the road surface. Turn the adjuster using the pin spanner. The preload adjuster has 9 positions. Positions 1 to 3 are for a decrease spring preload (soft), or turn the position 5 to 9 increase spring preload (hard). The standard position is 4.