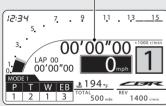

## To Measure the Lap Time

- Press and hold the LAP button or select the "CIRCUIT" menu on the "DISPLAY MODE"
- menu screen. **P.24 P.58 P.59** 2 To start measuring, press the LAP button.
  - ► The stopwatch starts measuring.

## Stopwatch

- **3** To record lap time, press the LAP button at each lap.
  - The stopwatch changes to display the difference with the best lap. After 10 seconds, the display will return to the stopwatch.
  - The previous lap time and previous lap number change to the information of the previous lap.
  - If you press the LAP button again within two seconds, lap time is not recorded.
  - ▶ When exceeds 50 lap, the previous lap number repeats the "LAP 50".