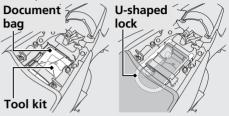

## **Storage Equipment**

The Helmet holder, helmet set wire (in the tool kit), tool kit, and document bag are located under the rear seat. There is also space to store a U-shaped lock.

- ► Maximum Weight Limit: 6.6 lb (3.0 kg)
- ► The U-shaped lock is held in place above the rear fender.
- ► Use the helmet holder only when parked.
- Some U-shaped locks may not fit in the compartment due to their size or design.