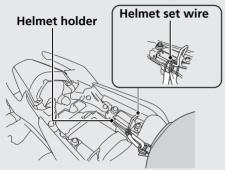

## **Storage Equipment**

The Helmet holder, helmet set wire (in the tool kit), tool kit, and document bag are located under the rear seat. There is also space to store a U-shaped lock.

- ► Maximum Weight Limit: 6.6 lb (3.0 kg)
- ► The U-shaped lock is held in place above the rear fender.
- ► Use the helmet holder only when parked.
- Some U-shaped locks may not fit in the compartment due to their size or design.

## AWARNING

Riding with a helmet attached to the holder can interfere with the rear wheel or suspension and could cause a crash in which you can be seriously hurt or killed.

Use the helmet holder only while parked. Do not ride with a helmet secured by the holder.