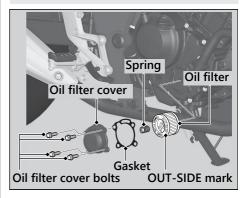

- **8.** Install the new oil filter with the OUT-SIDE mark facing out.
- Install the oil filter spring into the oil filter cover, and then install the new gasket and oil filter cover by tightening the oil filter cover bolts.