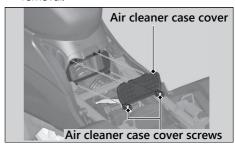

## NOTICE

Using the wrong air cleaner element may cause premature engine wear or performance problems.

- 1. Remove the front seat. ▶ P. 54
- **2.** Remove the air cleaner case cover by removing the air cleaner case cover screws.
- **3.** Remove the air cleaner element by pushing the tabs.
- 4. Install the new air cleaner element.
  - Make sure the air cleaner element is installed securely.
- **5.** Install the air cleaner case cover and tighten the air cleaner case cover screws.