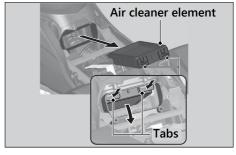

## NOTICE

Using the wrong air cleaner element may cause premature engine wear or performance problems.

- 1. Remove the front seat. ▶ P. 54
- **2.** Remove the air cleaner case cover by removing the air cleaner case cover screws.
- **3.** Remove the air cleaner element by pushing the tabs.
- 4. Install the new air cleaner element.
  - Make sure the air cleaner element is installed securely.
- **5.** Install the air cleaner case cover and tighten the air cleaner case cover screws.