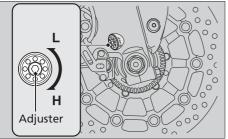

## Spring Preload

You can adjust the spring preload by the adjuster to suit the load or the road surface. Turn clockwise to increase spring preload (high), or turn counterclockwise to decrease spring preload (low). The standard position is the 4 1/2 turns from the minimum setting.