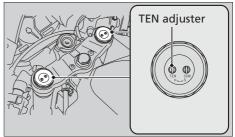

## Rebound Damping

You can adjust the rebound damping by the TEN adjuster to suit the load or the road surface.

Turn clockwise to increase rebound damping (hard), or turn counterclockwise to decrease rebound damping (soft). The standard position is 4 1/4 turns from the maximum setting.