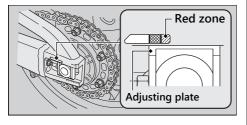

## | Checking the Drive Chain Wear

Check the chain wear label when adjusting the drive chain. If the front edge of the adjusting plate enters the red zone on the label after the chain has been adjusted to the proper slack, the chain is excessively worn and must be replaced.

Chain: DID525HV or RK525ROZ6

If necessary have the drive chain replaced by your dealer.