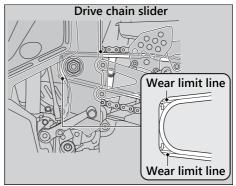

## **Checking the Drive Chain Slider**

Check the condition of the drive chain slider. The drive chain slider will need to be replaced if the chain slider is worn to the wear limit line.

If necessary have the drive chain slider replaced by your dealer.