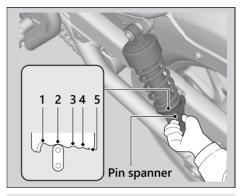

## Spring Preload

You can adjust the spring preload by the adjuster to suit the load or the road surface. Use a pin spanner to turn the adjuster. Position 1 is for a decrease spring preload (soft), or turn the position 3 to 5 increase spring preload (hard). The standard position is 2.