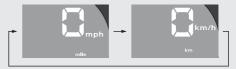

## 4 Changing of speed and mileage unit:

Press SEL button to select either "mph" and "mile" or "km/h" and "km".

When the "km/h" for speed and "km" for mileage are selected

Press SET button. The speed and mileage unit is set, and then the display moves to the changing of fuel mileage meter unit.

When the "mph" for speed and "mile" for mileage are selected

Press SET button. The speed and mileage unit is set, and then the display returns to the ordinary display.