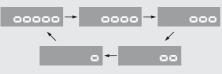

## **Instruments** (Continued) 3 Backlight brightness adjustment:

You can adjust the brightness to one of five levels.

1 Press SEL button. The brightness is switched.

2 Press SET button. The backlight is set, and then the display moves the changing of the speed and mileage unit.