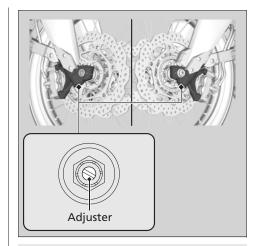

## | Compression Damping

You can adjust the compression damping by the adjuster to suit the load or the road surface

The compression damping adjuster has 12 position or more.

Turn clockwise to increase compression damping (hard), or turn counterclockwise to decrease compression damping (soft). Turn the adjuster clockwise (hard) until it will no longer turn (lightly seat). Turn the adjuster counterclockwise (soft) until it clicks. The standard position is 8 clicks from the maximum setting.

## NOTICE

Do not turn the adjuster beyond its limits.

Adjust both left and right forks to the same compression damping.