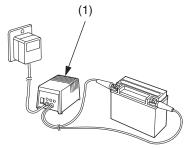

## **Battery Charging**

Refer to Safety Precautions on page 43.

(1) charger

Be sure to read the information that came with your battery charger and follow the instructions on the battery. Improper charging may damage the battery.

We recommend using a charger (1) designed specifically for your Honda, which can be purchased from your dealer. These units can be left connected for long periods without risking damage to the battery. However, do not intentionally leave the charger connected longer than the time period recommended in the charger's instructions.