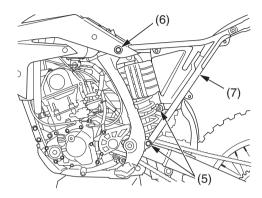

(1) crankcase breather tube(2) transmission breather tube(3) screw(4) air cleaner connecting tube clamp

 Remove the subframe lower mounting bolts
(5) and upper mounting bolt (6). Then remove the subframe (7) by pulling it straight backward.

(5) subframe lower mounting bolts(6) subframe upper mounting bolt(7) subframe