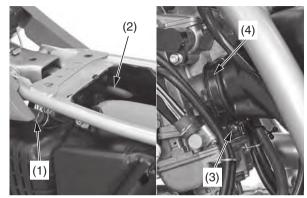

## Removal

- 1. Remove the muffler (page 85).
- 2. Remove the seat (page 29).

- 3. Disconnect the crankcase breather tube (1).
- 4. Pull out the transmission breather tube (2) from the air cleaner housing.
- 5. Loosen the screw (3) on the air cleaner connecting tube clamp (4).

(1) crankcase breather tube(2) transmission breather tube(3) screw(4) air cleaner connecting tube clamp

 Remove the subframe lower mounting bolts
(5) and upper mounting bolt (6). Then remove the subframe (7) by pulling it straight backward.