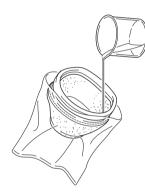

The air cleaner element is made in two pieces: inner and outer, which cannot be separated.

- 5. Clean the inside of the air cleaner housing.
- 6. Allow the air cleaner to dry thoroughly. After drying, apply 1.7 US oz (50 cm<sup>3</sup>) of clean Pro Honda Foam Filter Oil or an equivalent air cleaner oil from the inside of the element. Place the element into a plastic bag and spread the oil evenly by hand.