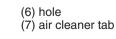

- 7. Apply 0.09 0.11 oz (2.6 3.0 g) of Pro Honda White Lithium Grease or an equivalent to the air cleaner housing contact area of the air cleaner element.
- 8. Assemble the air cleaner element and holder. Install the holder tab (5) in the hole (6) of the air cleaner tab (7).