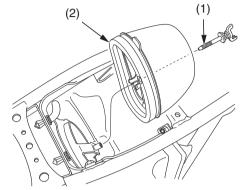

## Cleaning

- 1. Remove the seat (page 29).
- 2. Remove the air cleaner retaining bolt (1) and air cleaner assembly (2).

<sup>(1)</sup> air cleaner retaining bolt(2) air cleaner assembly

3. Remove the air cleaner element (3) from the air cleaner holder (4).