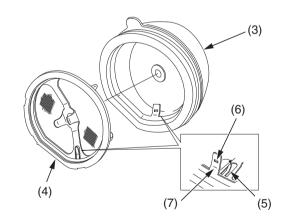

(3) air cleaner element(4) air cleaner holder(5) holder tab

4. Wash the air cleaner element in clean nonflammable cleaning solvent. Then wash in hot, soapy water, rinse well, and allow to dry thoroughly.

- 7. Apply 0.09 0.11 oz (2.6 3.0 g) of Pro Honda White Lithium Grease or an equivalent to the air cleaner housing contact area of the air cleaner element.
- 8. Assemble the air cleaner element and holder. Install the holder tab (5) in the hole (6) of the air cleaner tab (7).