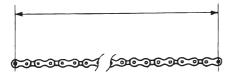

## **Drive Chain**

To check the chain's service limit, measure the distance between a span of 41 pins, from pin center to pin center. If the distance exceeds the service limit, the drive chain is worn out and should be replaced.

Measure a span of 41 pins

New Chain: 25.0 in (635 mm) Service Limit: 25.1 in (638 mm)

This motorcycle has a staked master link drive chain which requires a special tool for cutting and staking. Do not use an ordinary master link with this chain. 6. Inspect the front and rear sprocket teeth for excessive wear or damage. If necessary, have your dealer replace a worn sprocket.