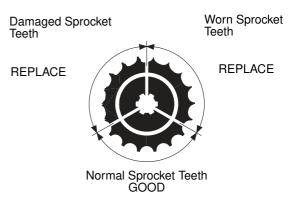

Measure a span of 41 pins

New Chain: 25.0 in (635 mm) Service Limit: 25.1 in (638 mm)

This motorcycle has a staked master link drive chain which requires a special tool for cutting and staking. Do not use an ordinary master link with this chain. 6. Inspect the front and rear sprocket teeth for excessive wear or damage. If necessary, have your dealer replace a worn sprocket.

## NOTICE

Use of a new chain with worn sprockets will cause rapid chain wear.