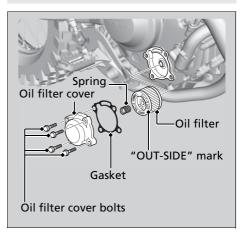

- 7. Install a new oil filter with the "OUT-SIDE" mark facing out.
- Install the spring into the oil filter cover, and then install a new gasket and oil filter cover by tightening the oil filter cover bolts