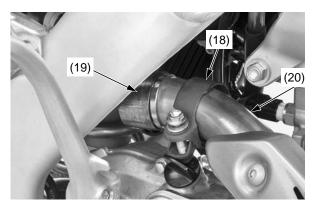

(17) IAT sensor connector

- 11. Remove the old gasket from exhaust pipe.
- 12. Install the muffler clamp (18) and a new gasket (19) to the exhaust pipe (20).

- (18) muffler clamp (19) gasket (new)
- (20) exhaust pipe
- 13. Install the muffler (21).
- 14. Install the muffler clamp (18) by aligning the tab (22) of the muffler clamp with the cutout (23) of the muffler.

- (18) muffler clamp
- (21) muffler

(22) tab (23) cutout