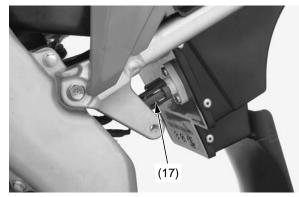

(13) screw

9. Hook the fuel tank band (14). Install the ECM mounting rubber (15) to the ECM bracket (16).

- (14) fuel tank band
- (15) ECM mounting rubber
- (16) ECM bracket
- 10. Connect the IAT sensor connector (17).

(17) IAT sensor connector

- 11. Remove the old gasket from exhaust pipe.
- 12. Install the muffler clamp (18) and a new gasket (19) to the exhaust pipe (20).

- (18) muffler clamp (19) gasket (new)
- (20) exhaust pipe
- 13. Install the muffler (21).
- 14. Install the muffler clamp (18) by aligning the tab (22) of the muffler clamp with the cutout (23) of the muffler.