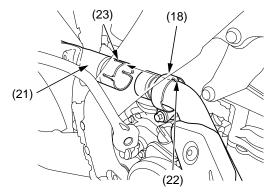

tube tab(12) air cleaner connecting tube clamp hole
- 8. Tighten the screw (13) on the air cleaner connecting tube clamp.Check the distance between the band ends is 0.18 ± 0.06 in (4.5 ± 1.5 mm).



(13) screw

9. Hook the fuel tank band (14). Install the ECM mounting rubber (15) to the ECM bracket (16).



- (14) fuel tank band
- (15) ECM mounting rubber
- (16) ECM bracket
- 10. Connect the IAT sensor connector (17).



(17) IAT sensor connector

- 11. Remove the old gasket from exhaust pipe.
- 12. Install the muffler clamp (18) and a new gasket (19) to the exhaust pipe (20).



- (18) muffler clamp (19) gasket (new)
- (20) exhaust pipe
- 13. Install the muffler (21).
- 14. Install the muffler clamp (18) by aligning the tab (22) of the muffler clamp with the cutout (23) of the muffler.



- (18) muffler clamp
- (21) muffler

(22) tab (23) cutout