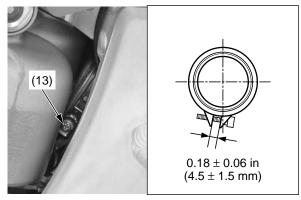

## **Subframe**

7. Make sure the air cleaner connecting tube tab (11) aligns with the air cleaner connecting tube clamp hole (12).

- (11) air cleaner connecting tube tab(12) air cleaner connecting tube clamp hole
- 8. Tighten the screw (13) on the air cleaner connecting tube clamp.Check the distance between the band ends is 0.18 ± 0.06 in (4.5 ± 1.5 mm).

(13) screw

9. Hook the fuel tank band (14). Install the ECM mounting rubber (15) to the ECM bracket (16).

- (14) fuel tank band
- (15) ECM mounting rubber
- (16) ECM bracket
- 10. Connect the IAT sensor connector (17).