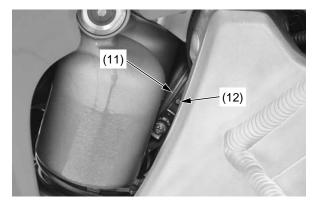

## **Subframe**

7. Make sure the air cleaner connecting tube tab (11) aligns with the air cleaner connecting tube clamp hole (12).

- (11) air cleaner connecting tube tab(12) air cleaner connecting tube clamp hole
- 8. Tighten the screw (13) on the air cleaner connecting tube clamp.Check the distance between the band ends is 0.18 ± 0.06 in (4.5 ± 1.5 mm).