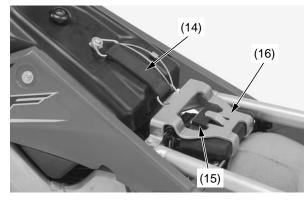

(13) screw

9. Hook the fuel tank band (14). Install the ECM mounting rubber (15) to the ECM bracket (16).

- (14) fuel tank band
- (15) ECM mounting rubber
- (16) ECM bracket
- 10. Connect the IAT sensor connector (17).