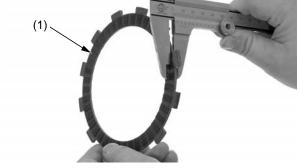

## **Clutch Disc/Plate Inspection**

Replace the clutch discs (1) if they show signs of scoring or discoloration.

Measure the thickness of each clutch disc. Service Limit: 0.112 in (2.85 mm)

Replace the clutch discs and clutch plates as an assembly.

(1) clutch disc

Check the clutch plate (2) for excessive warpage or discoloration. Check the plate warpage on a surface plate using a feeler gauge.

Measure the thickness of the clutch plates

Measure the thickness of the clutch plates. Service Limit: 0.004 in (0.10 mm)