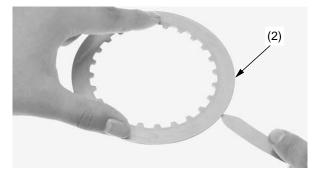

(1) clutch disc

Check the clutch plate (2) for excessive warpage or discoloration. Check the plate warpage on a surface plate using a feeler gauge.

Measure the thickness of the clutch plates

Measure the thickness of the clutch plates. Service Limit: 0.004 in (0.10 mm)

Replace the clutch discs and plates as a set.

(2) clutch plate

If you feel the clutch slippage when replacing the clutch discs and plates, replace the clutch springs.