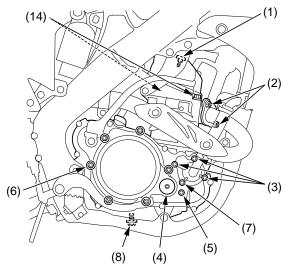

## Nuts, Bolts, Fasteners

Check and tighten nuts, bolts, and fasteners before every outing.

|    | ltem                        | Torque |     |       |
|----|-----------------------------|--------|-----|-------|
|    |                             | lbf•ft | N•m | kgf•m |
|    | ENGINE                      |        |     |       |
| 1  | Cylinder head cover bolts   | 7      | 10  | 1.0   |
| 2  | Exhaust pipe joint nuts     | 15     | 21  | 2.1   |
| 3  | Water pump cover bolts      | 7      | 10  | 1.0   |
| 4  | Crankshaft hole cap         | 11     | 15  | 1.5   |
| 5  | Transmission oil check      |        |     |       |
|    | bolt                        | 9      | 12  | 1.2   |
| 6  | Clutch cover bolts          | 7      | 10  | 1.0   |
| 7  | Coolant drain bolt          | 7      | 10  | 1.0   |
| 8  | Engine oil drain bolt       | 12     | 16  | 1.6   |
| 9  | Cylinder bolt               | 7      | 10  | 1.0   |
| 10 | Oil filter cover bolts      | 9      | 12  | 1.2   |
| 11 | Cylinder head bolts         | 7      | 10  | 1.0   |
| 12 | Drive sprocket bolt         | 23     | 31  | 3.2   |
| 13 | Transmission oil drain bolt | 12     | 16  | 1.6   |
| 14 | Cylinder head stud bolts    | 33     | 45  | 4.6   |

(1) cylinder head cover bolts(2) exhaust pipe joint nuts

(3) water pump cover bolts

- (4) crankshaft hole cap
- (5) transmission oil check bolt
- (6) clutch cover bolts
- (7) coolant drain bolt
- (8) engine oil drainbolt

- (9) cylinder bolt
  (10) oil filter cover bolts
  (11) cylinder head bolts
  (12) drive sprocket bolt
  (12) transmission oil dro
- (13) transmission oil drain bolt
- (14) cylinder head stud bolts