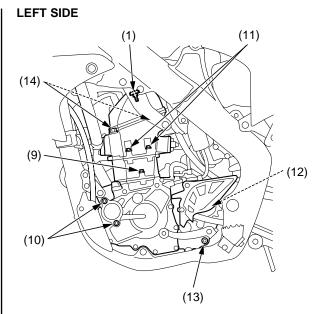

## Nuts, Bolts, Fasteners

Check and tighten nuts, bolts, and fasteners before every outing.

|    | ltem                        | Torque |     |       |
|----|-----------------------------|--------|-----|-------|
|    |                             | lbf•ft | N•m | kgf•m |
|    | ENGINE                      |        |     |       |
| 1  | Cylinder head cover bolts   | 7      | 10  | 1.0   |
| 2  | Exhaust pipe joint nuts     | 15     | 21  | 2.1   |
| 3  | Water pump cover bolts      | 7      | 10  | 1.0   |
| 4  | Crankshaft hole cap         | 11     | 15  | 1.5   |
| 5  | Transmission oil check      |        |     |       |
|    | bolt                        | 9      | 12  | 1.2   |
| 6  | Clutch cover bolts          | 7      | 10  | 1.0   |
| 7  | Coolant drain bolt          | 7      | 10  | 1.0   |
| 8  | Engine oil drain bolt       | 12     | 16  | 1.6   |
| 9  | Cylinder bolt               | 7      | 10  | 1.0   |
| 10 | Oil filter cover bolts      | 9      | 12  | 1.2   |
| 11 | Cylinder head bolts         | 7      | 10  | 1.0   |
| 12 | Drive sprocket bolt         | 23     | 31  | 3.2   |
| 13 | Transmission oil drain bolt | 12     | 16  | 1.6   |
| 14 | Cylinder head stud bolts    | 33     | 45  | 4.6   |

(1) cylinder head cover bolts(2) exhaust pipe joint nuts

(3) water pump cover bolts

- (4) crankshaft hole cap
- (5) transmission oil check bolt
- (6) clutch cover bolts
- (7) coolant drain bolt
- (8) engine oil drainbolt

- (9) cylinder bolt
  (10) oil filter cover bolts
  (11) cylinder head bolts
  (12) drive sprocket bolt
  (12) transmission oil dro
- (13) transmission oil drain bolt
- (14) cylinder head stud bolts