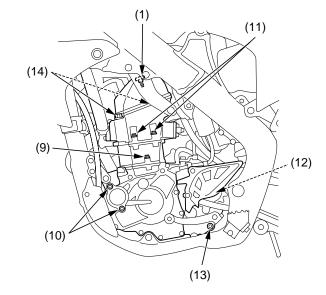

## **Nuts, Bolts, Fasteners**

Check and tighten nuts, bolts, and fasteners before every outing.

Engine

RIGHT SIDE

LEFT SIDE

|    | ltem                        | Torque |     |       | D       |
|----|-----------------------------|--------|-----|-------|---------|
|    |                             | lbf•ft | N•m | kgf•m | Remarks |
|    | ENGINE                      |        |     |       |         |
| 1  | Cylinder head cover bolts   | 7      | 10  | 1.0   |         |
| 2  | Exhaust pipe joint nuts     | 15     | 21  | 2.1   |         |
| 3  | Water pump cover bolts      | 7      | 10  | 1.0   |         |
| 4  | Crankshaft hole cap         | 11     | 15  | 1.5   | NOTE 1  |
| 5  | Transmission oil check bolt | 9      | 12  | 1.2   |         |
| 6  | Clutch cover bolts          | 7      | 10  | 1.0   |         |
| 7  | Coolant drain bolt          | 7      | 10  | 1.0   |         |
| 8  | Engine oil drain bolt       | 12     | 16  | 1.6   | NOTE 2  |
| 9  | Cylinder bolt               | 7      | 10  | 1.0   |         |
| 10 | Oil filter cover bolts      | 9      | 12  | 1.2   |         |
| 11 | Cylinder head bolts         | 7      | 10  | 1.0   |         |
| 12 | Drive sprocket bolt         | 23     | 31  | 3.2   |         |
| 13 | Transmission oil drain bolt | 12     | 16  | 1.6   | NOTE 2  |
| 14 | Cylinder head stud bolts    | 33     | 45  | 4.6   | NOTE 2  |

NOTES:

- 1. Apply grease to the threads.
- 2. Apply oil to the threads.