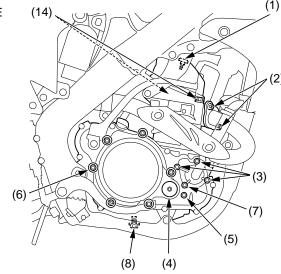

## **Nuts, Bolts, Fasteners**

Check and tighten nuts, bolts, and fasteners before every outing.

Engine

RIGHT SIDE

LEFT SIDE

|    | ltem                        | Torque |     |       | D       |
|----|-----------------------------|--------|-----|-------|---------|
|    |                             | lbf•ft | N•m | kgf•m | Remarks |
|    | ENGINE                      |        |     |       |         |
| 1  | Cylinder head cover bolts   | 7      | 10  | 1.0   |         |
| 2  | Exhaust pipe joint nuts     | 15     | 21  | 2.1   |         |
| 3  | Water pump cover bolts      | 7      | 10  | 1.0   |         |
| 4  | Crankshaft hole cap         | 11     | 15  | 1.5   | NOTE 1  |
| 5  | Transmission oil check bolt | 9      | 12  | 1.2   |         |
| 6  | Clutch cover bolts          | 7      | 10  | 1.0   |         |
| 7  | Coolant drain bolt          | 7      | 10  | 1.0   |         |
| 8  | Engine oil drain bolt       | 12     | 16  | 1.6   | NOTE 2  |
| 9  | Cylinder bolt               | 7      | 10  | 1.0   |         |
| 10 | Oil filter cover bolts      | 9      | 12  | 1.2   |         |
| 11 | Cylinder head bolts         | 7      | 10  | 1.0   |         |
| 12 | Drive sprocket bolt         | 23     | 31  | 3.2   |         |
| 13 | Transmission oil drain bolt | 12     | 16  | 1.6   | NOTE 2  |
| 14 | Cylinder head stud bolts    | 33     | 45  | 4.6   | NOTE 2  |

NOTES:

- 1. Apply grease to the threads.
- 2. Apply oil to the threads.