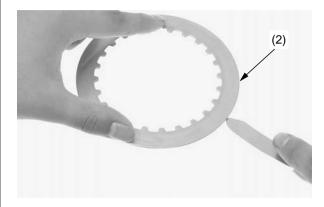

(1) clutch disc

Check the clutch plate (2) for excessive warpage or discoloration. Check the plate warpage on a surface plate using a feeler gauge.

Measure the thickness of the clutch plates.

Service Limit: 0.004 in (0.10 mm)

Replace the clutch discs and plates as a set.

(2) clutch plate

If you feel the clutch slippage when replacing the clutch discs and plates, replace the clutch springs.