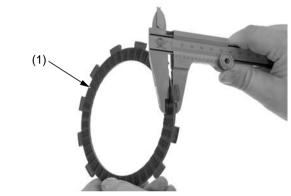

## **Clutch Disc/Plate Inspection**

Replace the clutch discs (1) if they show signs of scoring or discoloration.

Measure the thickness of each clutch disc. Service Limit: 0.112 in (2.85 mm)

Replace the clutch discs and clutch plates as an assembly.

(1) clutch disc

Check the clutch plate (2) for excessive warpage or discoloration. Check the plate warpage on a surface plate using a feeler gauge.

Measure the thickness of the clutch plates.

Service Limit: 0.004 in (0.10 mm)