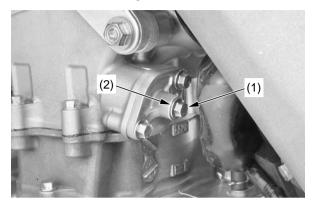

## **Camshaft Removal**

1. Record the intake valve clearance and exhaust valve clearance (page 69).

2. Remove the cam chain tensioner lifter cover bolt (1) and sealing washer (2).

- (1) cam chain tensioner lifter cover bolt
- (2) sealing washer