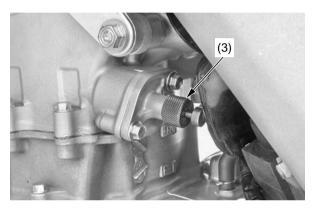

Use the tensioner stopper tool.

• Tensioner stopper

070MG-0010100 07AMG-001A100

3. Turn the tensioner shaft clockwise with the tensioner stopper (3) until it stops, in order to retract the tensioner fully.

Then insert the tensioner stopper fully to hold

Then insert the tensioner stopper fully to hold the stopper in the fully retracted position.

(3) tensioner stopper