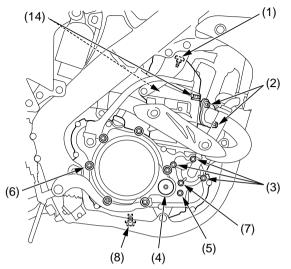

## Nuts, Bolts, Fasteners

Check and tighten nuts, bolts, and fasteners before every outing.

|    | ltem                        | Torque |     |       |
|----|-----------------------------|--------|-----|-------|
|    |                             | lbf•ft | N•m | kgf•m |
|    | ENGINE                      |        |     |       |
| 1  | Cylinder head cover bolts   | 7      | 10  | 1.0   |
| 2  | Exhaust pipe joint nuts     | 15     | 21  | 2.1   |
| З  | Water pump cover bolts      | 7      | 10  | 1.0   |
| 4  | Crankshaft hole cap         | 11     | 15  | 1.5   |
| 5  | Transmission oil check      |        |     |       |
|    | bolt                        | 9      | 12  | 1.2   |
| 6  | Clutch cover bolts          | 7      | 10  | 1.0   |
| 7  | Coolant drain bolt          | 7      | 10  | 1.0   |
| 8  | Engine oil drain bolt       | 12     | 16  | 1.6   |
| 9  | Cylinder bolt               | 7      | 10  | 1.0   |
| 10 | Oil filter cover bolts      | 9      | 12  | 1.2   |
| 11 | Cylinder head bolts         | 7      | 10  | 1.0   |
| 12 | Drive sprocket bolt         | 23     | 31  | 3.2   |
| 13 | Transmission oil drain bolt | 12     | 16  | 1.6   |
| 14 | Cylinder head stud bolts    | 33     | 45  | 4.6   |

(1) cylinder head cover bolts
 (2) exhaust pipe joint nuts
 (3) water pump cover bolts
 (4) crankshaft hole cap
 (5) transmission oil check bolt
 (6) clutch cover bolts
 (7) coolant drain bolt
 (8) engine oil drainbolt

- (9) cylinder bolt
  (10) oil filter cover bolts
  (11) cylinder head bolts
  (12) drive sprocket bolt
  (13) transmission oil drain bolt
- (14) cylinder head stud bolts