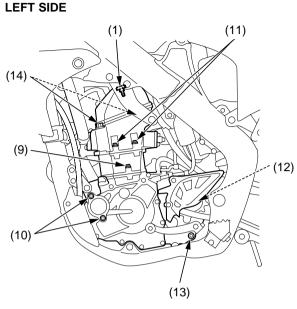

## Nuts, Bolts, Fasteners

Check and tighten nuts, bolts, and fasteners before every outing.

|    | ltem                        | Torque |     |       |
|----|-----------------------------|--------|-----|-------|
|    |                             | lbf•ft | N•m | kgf•m |
|    | ENGINE                      |        |     |       |
| 1  | Cylinder head cover bolts   | 7      | 10  | 1.0   |
| 2  | Exhaust pipe joint nuts     | 15     | 21  | 2.1   |
| З  | Water pump cover bolts      | 7      | 10  | 1.0   |
| 4  | Crankshaft hole cap         | 11     | 15  | 1.5   |
| 5  | Transmission oil check      |        |     |       |
|    | bolt                        | 9      | 12  | 1.2   |
| 6  | Clutch cover bolts          | 7      | 10  | 1.0   |
| 7  | Coolant drain bolt          | 7      | 10  | 1.0   |
| 8  | Engine oil drain bolt       | 12     | 16  | 1.6   |
| 9  | Cylinder bolt               | 7      | 10  | 1.0   |
| 10 | Oil filter cover bolts      | 9      | 12  | 1.2   |
| 11 | Cylinder head bolts         | 7      | 10  | 1.0   |
| 12 | Drive sprocket bolt         | 23     | 31  | 3.2   |
| 13 | Transmission oil drain bolt | 12     | 16  | 1.6   |
| 14 | Cylinder head stud bolts    | 33     | 45  | 4.6   |

(1) cylinder head cover bolts
 (2) exhaust pipe joint nuts
 (3) water pump cover bolts
 (4) crankshaft hole cap
 (5) transmission oil check bolt
 (6) clutch cover bolts
 (7) coolant drain bolt
 (8) engine oil drainbolt

- (9) cylinder bolt
  (10) oil filter cover bolts
  (11) cylinder head bolts
  (12) drive sprocket bolt
  (13) transmission oil drain bolt
- (14) cylinder head stud bolts