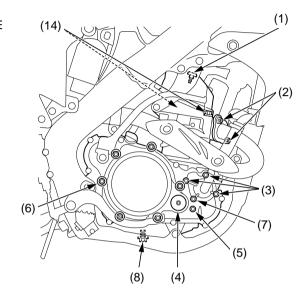

## **Nuts, Bolts, Fasteners**

Check and tighten nuts, bolts, and fasteners before every outing.

Engine

RIGHT SIDE

LEFT SIDE

|    | ltem                        | Torque |     |       | Domorko |
|----|-----------------------------|--------|-----|-------|---------|
|    |                             | lbf•ft | N•m | kgf•m | Remarks |
|    | ENGINE                      |        |     |       |         |
| 1  | Cylinder head cover bolts   | 7      | 10  | 1.0   |         |
| 2  | Exhaust pipe joint nuts     | 15     | 21  | 2.1   |         |
| 3  | Water pump cover bolts      | 7      | 10  | 1.0   |         |
| 4  | Crankshaft hole cap         | 11     | 15  | 1.5   | NOTE 1  |
| 5  | Transmission oil check bolt | 9      | 12  | 1.2   |         |
| 6  | Clutch cover bolts          | 7      | 10  | 1.0   |         |
| 7  | Coolant drain bolt          | 7      | 10  | 1.0   |         |
| 8  | Engine oil drain bolt       | 12     | 16  | 1.6   | NOTE 2  |
| 9  | Cylinder bolt               | 7      | 10  | 1.0   |         |
| 10 | Oil filter cover bolts      | 9      | 12  | 1.2   |         |
| 11 | Cylinder head bolts         | 7      | 10  | 1.0   |         |
| 12 | Drive sprocket bolt         | 23     | 31  | 3.2   |         |
| 13 | Transmission oil drain bolt | 12     | 16  | 1.6   | NOTE 2  |
| 14 | Cylinder head stud bolts    | 33     | 45  | 4.6   | NOTE 2  |

NOTES:

- Apply grease to the threads.
  Apply oil to the threads.