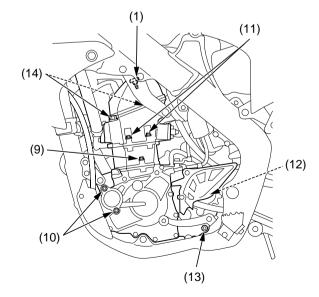

## **Nuts, Bolts, Fasteners**

Check and tighten nuts, bolts, and fasteners before every outing.

Engine

RIGHT SIDE

LEFT SIDE

|    | ltem                        | Torque |     |       | Domorko |
|----|-----------------------------|--------|-----|-------|---------|
|    |                             | lbf•ft | N•m | kgf•m | Remarks |
|    | ENGINE                      |        |     |       |         |
| 1  | Cylinder head cover bolts   | 7      | 10  | 1.0   |         |
| 2  | Exhaust pipe joint nuts     | 15     | 21  | 2.1   |         |
| 3  | Water pump cover bolts      | 7      | 10  | 1.0   |         |
| 4  | Crankshaft hole cap         | 11     | 15  | 1.5   | NOTE 1  |
| 5  | Transmission oil check bolt | 9      | 12  | 1.2   |         |
| 6  | Clutch cover bolts          | 7      | 10  | 1.0   |         |
| 7  | Coolant drain bolt          | 7      | 10  | 1.0   |         |
| 8  | Engine oil drain bolt       | 12     | 16  | 1.6   | NOTE 2  |
| 9  | Cylinder bolt               | 7      | 10  | 1.0   |         |
| 10 | Oil filter cover bolts      | 9      | 12  | 1.2   |         |
| 11 | Cylinder head bolts         | 7      | 10  | 1.0   |         |
| 12 | Drive sprocket bolt         | 23     | 31  | 3.2   |         |
| 13 | Transmission oil drain bolt | 12     | 16  | 1.6   | NOTE 2  |
| 14 | Cylinder head stud bolts    | 33     | 45  | 4.6   | NOTE 2  |

NOTES:

- Apply grease to the threads.
  Apply oil to the threads.