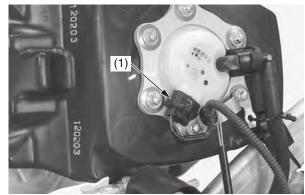

## **Fuel Pressure Increasing**

Make sure the fuel remains enough (0.3 US gal (1.0  $\ell$ ) minimum) in the fuel tank and add fuel if necessary before increasing fuel pressure.

1. Connect the fuel pump connector (1).

- (1) fuel pump connector
- 2. Disconnect the DLC/fuel pump sub harness connector (2).

(2) DLC/fuel pump sub harness connector

- 3. Before connecting the battery harness cables to a 12V battery (3), make sure that the battery harness selector switches (4) are OFF.
- 4. Connect the battery harness positive (+) cable (5) first, then connect the battery harness negative (-) cable (6) to the terminals of a 12 V battery.
- 5. Connect the battery harness adaptor (7) between the battery harness (8) and the DLC/ fuel pump sub harness connectors (2) as shown.
  - Battery harness 070MZ-MEN0100
  - Battery harness adaptor 070MZ-KRN0100