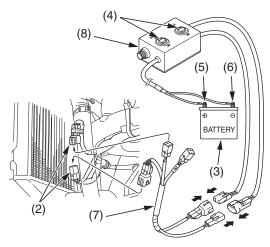

- (1) fuel pump connector
- 2. Disconnect the DLC/fuel pump sub harness connector (2).

(2) DLC/fuel pump sub harness connector

- 3. Before connecting the battery harness cables to a 12V battery (3), make sure that the battery harness selector switches (4) are OFF.
- 4. Connect the battery harness positive (+) cable (5) first, then connect the battery harness negative (-) cable (6) to the terminals of a 12 V battery.
- 5. Connect the battery harness adaptor (7) between the battery harness (8) and the DLC/ fuel pump sub harness connectors (2) as shown.
  - Battery harness 070MZ-MEN0100
  - Battery harness adaptor 070MZ-KRN0100

- (2) DLC/fuel pump sub harness connectors
- (3) 12 V battery
- (4) battery harness selector switches
- (5) battery harness positive (+) cable
- (6) battery harness negative (–) cable
- (7) battery harness adaptor
- (8) battery harness