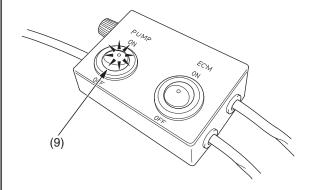

- 6. Position the fuel tank on the main frame.
- 7. Turn the "PUMP" selector switch (9) ON. The selector switches can be used to change power delivery as follows:
  - "ECM" selector switch ON: Power to ECM only.
  - "PUMP" selector switch ON:
    Power to fuel pump only.
  - Both selector switches ON:
    Power to ECM and fuel pump.
- 8. Run the fuel pump for about 3 5 seconds, and fuel pressure will rise.
- 9. Turn the "PUMP" selector switch OFF. Check that there is no leakage in the fuel line.

- (9) "PUMP" selector switch
- 10. Make sure that the battery harness selector switches are OFF.
- 11. Disconnect the battery harness negative (–) cable from the battery first, then disconnect the battery harness positive (+) cable.
- 12. Remove the battery harness and battery harness adaptor.
- 13. Connect the DLC/fuel pump sub harness connector.
- 14. Install the fuel tank (page 35).