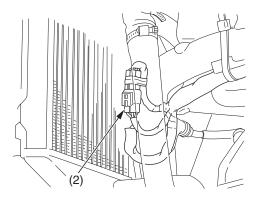

- (1) fuel pump connector
- 2. Disconnect the DLC/fuel pump sub harness connector (2).

(2) DLC/fuel pump sub harness connector

- 3. Before connecting the battery harness cables to a 12V battery (3), make sure that the battery harness selector switches (4) are OFF.
- 4. Connect the battery harness positive (+) cable (5) first, then connect the battery harness negative (-) cable (6) to the terminals of a 12 V battery.
- 5. Connect the battery harness adaptor (7) between the battery harness (8) and the DLC/ fuel pump sub harness connectors (2) as shown.
  - Battery harness 070MZ-MEN0100
  - Battery harness adaptor 070MZ-KRN0100

- (2) DLC/fuel pump sub harness connectors
- (3) 12 V battery
- (4) battery harness selector switches
- (5) battery harness positive (+) cable
- (6) battery harness negative (–) cable
- (7) battery harness adaptor
- (8) battery harness