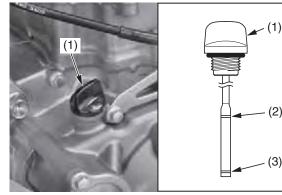

## Checking & Adding Oil

- 1. Run the engine at idle for 3 minutes, then shut it off.
- 2. Wait 3 minutes after shutting off the engine to allow the oil to properly distribute itself in the engine.
- 3. Support the CRF in an upright position on a level surface.
- 4. Remove the engine oil fill cap/dipstick (1), wipe it clean, and insert it without screwing it in. Remove the oil fill cap/dipstick.
- 5. Check that the oil level is between the upper (2) and lower (3) level marks on the engine oil fill cap/dipstick.
  - If the oil is at or near the upper level mark, you do not have to add oil.
  - If the oil is below or near the lower level mark, add the recommended oil until it reaches the upper level mark. (Do not overfill.)

Reinstall the engine oil fill cap/dipstick. Repeat steps 1-5.

(1) engine oil fill cap/dipstick(2) upper level mark(2) lower level mark

(3) lower level mark

- 6. Check that the O-ring (4) is in good condition and replace it if necessary.
- 7. Reinstall the engine oil fill cap/dipstick (1).