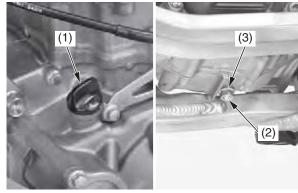

## **Changing Engine Oil & Filter**

- 1. Run the engine at idle for 3 minutes, then shut it off.
- 2. Support the CRF in an upright position on a level surface.
- 3. Remove the engine oil fill cap/dipstick (1) from the left crankcase cover.
- 4. Place an oil drain pan under the engine to catch the oil. Then remove the engine oil drain bolt (2) and sealing washer (3).
- 5. With the engine stop button pushed, repeat kickstarter operation approximately five times to drain the engine oil completely.
- 6. After the oil has drained, apply engine oil to the drain bolt threads and seating surface, then tighten it with a new sealing washer to the specified torque:
  12 lbf ft (16 N m 1 C lof m)

## NOTICE

*Improper disposal of drained fluids is harmful to the environment.* 

engine oil fill cap/dipstick
 engine oil drain bolt
 sealing washer (new)

(cont'd)