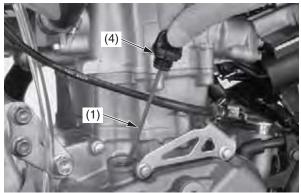

Reinstall the engine oil fill cap/dipstick. Repeat steps 1-5.

(1) engine oil fill cap/dipstick(2) upper level mark(2) lower level mark

(3) lower level mark

- 6. Check that the O-ring (4) is in good condition and replace it if necessary.
- 7. Reinstall the engine oil fill cap/dipstick (1).

engine oil fill cap/dipstick
 O-ring

8. Check for oil leaks.