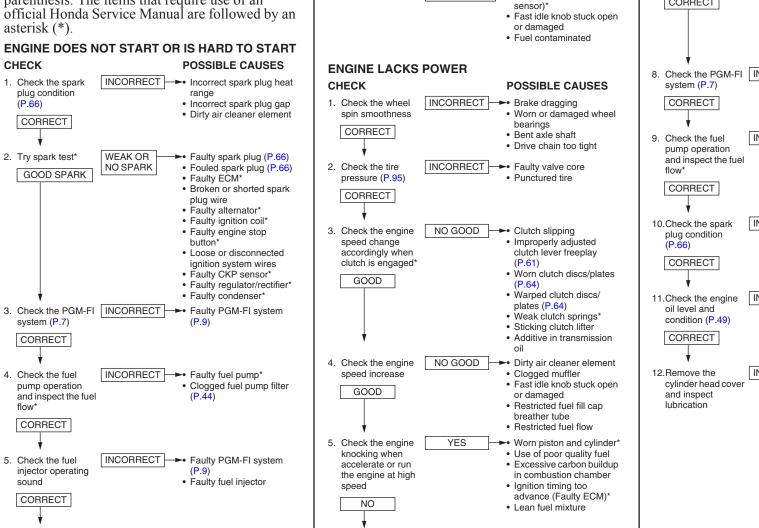

## Troubleshooting

Valve stuck open

rina\*

Valve clearance too small

Worn cylinder and piston

The items that are serviceable using this Manual are followed by the page number reference in parenthesis. The items that require use of an official Honda Service Manual are followed by an asterisk (\*).