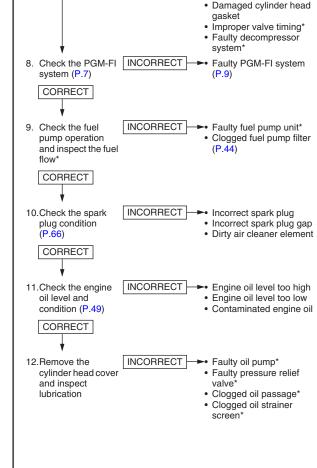

## Troubleshooting

Valve stuck open

rina\*

Valve clearance too small

Worn cylinder and piston

The items that are serviceable using this Manual are followed by the page number reference in parenthesis. The items that require use of an official Honda Service Manual are followed by an asterisk (\*).