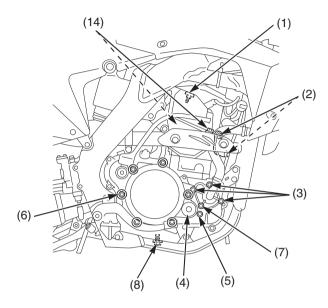

## **ENGINE**

| Item |                             | Torque |     |       | Damarka |
|------|-----------------------------|--------|-----|-------|---------|
|      |                             | lbf∙ft | N⋅m | kgf⋅m | Remarks |
| 1    | Cylinder head cover bolts   | 7      | 10  | 1.0   |         |
| 2    | Exhaust pipe joint nuts     | 15     | 21  | 2.1   |         |
| 3    | Water pump cover bolts      | 7      | 10  | 1.0   |         |
| 4    | Crankshaft hole cap         | 11     | 15  | 1.5   | NOTE 1  |
| 5    | Transmission oil check bolt | 9      | 12  | 1.2   |         |
| 6    | Clutch cover bolts          | 7      | 10  | 1.0   |         |
| 7    | Coolant drain bolt          | 7      | 10  | 1.0   |         |
| 8    | Engine oil drain bolt       | 12     | 16  | 1.6   | NOTE 2  |
| 9    | Cylinder bolt               | 7      | 10  | 1.0   |         |
| 10   | Oil filter cover bolts      | 9      | 12  | 1.2   |         |
| 11   | Cylinder head A bolts       | 7      | 10  | 1.0   |         |
| 12   | Drive sprocket bolt         | 23     | 31  | 3.2   |         |
| 13   | Transmission oil drain bolt | 12     | 16  | 1.6   | NOTE 2  |
| 14   | Cylinder head B bolts       | 33     | 45  | 4.6   | NOTE 2  |

NOTES: 1. Apply grease to the threads. 2. Apply engine oil to the threads.