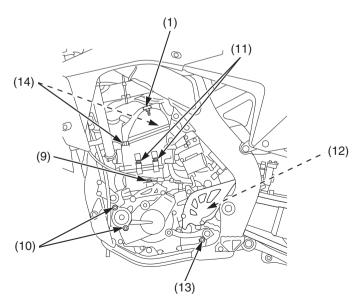

## **ENGINE**

| Item |                             | Torque |     |       | Damarka |
|------|-----------------------------|--------|-----|-------|---------|
|      |                             | lbf∙ft | N⋅m | kgf⋅m | Remarks |
| 1    | Cylinder head cover bolts   | 7      | 10  | 1.0   |         |
| 2    | Exhaust pipe joint nuts     | 15     | 21  | 2.1   |         |
| 3    | Water pump cover bolts      | 7      | 10  | 1.0   |         |
| 4    | Crankshaft hole cap         | 11     | 15  | 1.5   | NOTE 1  |
| 5    | Transmission oil check bolt | 9      | 12  | 1.2   |         |
| 6    | Clutch cover bolts          | 7      | 10  | 1.0   |         |
| 7    | Coolant drain bolt          | 7      | 10  | 1.0   |         |
| 8    | Engine oil drain bolt       | 12     | 16  | 1.6   | NOTE 2  |
| 9    | Cylinder bolt               | 7      | 10  | 1.0   |         |
| 10   | Oil filter cover bolts      | 9      | 12  | 1.2   |         |
| 11   | Cylinder head A bolts       | 7      | 10  | 1.0   |         |
| 12   | Drive sprocket bolt         | 23     | 31  | 3.2   |         |
| 13   | Transmission oil drain bolt | 12     | 16  | 1.6   | NOTE 2  |
| 14   | Cylinder head B bolts       | 33     | 45  | 4.6   | NOTE 2  |

NOTES: 1. Apply grease to the threads. 2. Apply engine oil to the threads.