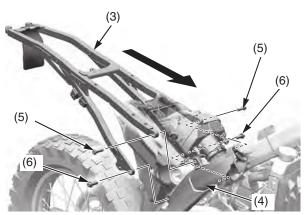

Loosely attach the upper and lower ends of the subframe (3) to the main frame (4), while installing the wire harness into place and loosely install subframe upper mounting bolts (5) and lower mounting bolts (6).

(3) subframe(4) main frame(5) upper mounting bolts(6) lower mounting bolts

(cont'd)