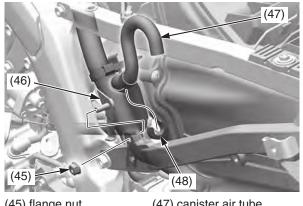

19. Remove the flange nut (45) and release the wire harness guide (46) from the subframe.Release the canister air tube (47) from the air cleaner housing boss (48).

(45) flange nut(46) harness guide

(47) canister air tube (48) boss