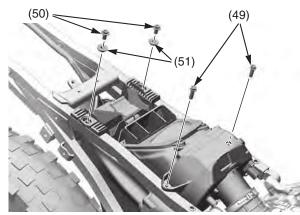

20. Remove the air cleaner housing mounting A bolts (49), air cleaner housing mounting B bolts (50) and collars (51).

(49) air cleaner housing mounting A bolts(50) air cleaner housing mounting B bolts(51) collars