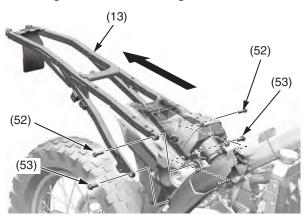

21. Remove the subframe upper mounting bolts (52) and lower mounting bolts (53).Remove the subframe (13) to the rearward being careful not to damage the wire harness.

(13) sub frame(52) upper mounting bolts(53) lower mounting bolts