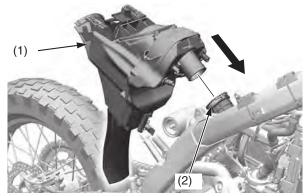

22. Remove the air cleaner housing (17) from the connecting tube (54).

(17) air cleaner housing(54) connecting tube

Installation

1. Install the air cleaner housing (1) to the connecting tube (2).

(1) air cleaner housing(2) connecting tube