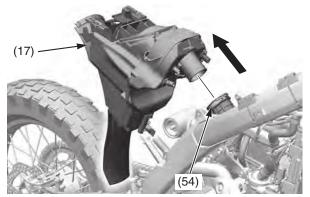

22. Remove the air cleaner housing (17) from the connecting tube (54).

(17) air cleaner housing(54) connecting tube

Installation

1. Install the air cleaner housing (1) to the connecting tube (2).

(1) air cleaner housing(2) connecting tube