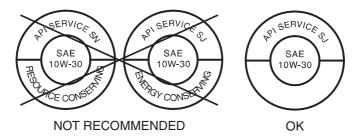

## **Oil Recommendation**

| API classification  | SG or higher except oils labeled as energy<br>conserving or resource conserving on the<br>circular API service label |
|---------------------|----------------------------------------------------------------------------------------------------------------------|
| viscosity (weight)  | SAE 10W-30                                                                                                           |
| JASO T 903 standard | MA                                                                                                                   |
| suggested oil*      | Pro Honda GN4 4-stroke oil (USA &<br>Canada), or Honda 4-stroke oil, or an<br>equivalent motorcycle oil.             |

- \* Suggested oils are equal in performance to SJ oils that are not labeled as energy conserving or resource conserving on the circular API service label.
- Your motorcycle does not need oil additives. Use the recommended oil.
- Do not use oils with graphite or molybdenum additives. They may adversely affect clutch operation.
- Do not use API SH or higher oils displaying a circular API "energy conserving" or "resource conserving" service label on the container. They may affect lubrication and clutch performance.

• Do not use non-detergent, vegetable, or castor based racing oils.