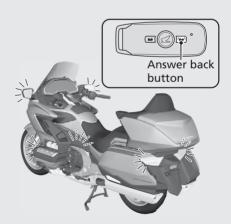

## **Answer Back System**

The answer back system is a device to find the location of your motorcycle. When you press and hold the answer back button on the Honda SMART Key with the ignition switch OFF or (Lock), your motorcycle informs you the location by blinking the turn signal lights, and sounding the horn three times.

## Operation

Press and hold the answer back button on the Honda SMART Key.

- ► The answer back system will not function when the ignition switch is ON.
- ▶ When the 30 days have passed after the ignition switch is turned to OFF or after the buttons of the Honda SMART Key is operated, the answer back system will no longer operate. To reset the system, turn the ignition switch ON once and then OFF.
- To turn the ignition switch ON P. 49