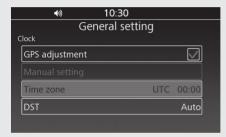

## **Time Zone**

Selects the offset of local time from UTC (Coordinated Universal Time).

This function is disabled when [Manual setting] is selected. If you are in an area outside the range of the navigation map, [Auto] is disabled. When no GPS Signal such as in tunnel will also disable [Auto].

- 1 Select [Time zone], and then press or ENT switch.
- 2 Rotate ⑤ or press ▲ / ▼ on the 4-way key switch to select the time zone, and then press ⑤ or ENT switch to set your selection.

**Setting range:** [Auto] or [UTC-12:00] to [UTC +13:00]