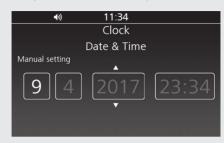

## Audio System (Continued)

To adjust the clock manually:

- Select [Manual setting], and then press or **ENT** switch.

- 4 Rotate ⑤ or press ▲ / ▼ on the 4-way key switch until the desired year is displayed. Move ⑤ or press ► on the 4-way key switch to set the year. The selection move to the hour section.

- 7 Return to the previous screen or the Home screen. 2.24

The clock setting is 24-hour indication, but the clock display is 12-hour indication. The call history is 24-hours indication.

The clock will be reset to 12:00 when the battery is reconnected.