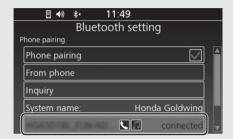

## To Connect/Disconnect Available Functions Individually

Depending on the connected device, this function may not be able to establish a connection

- 1 Select [Bluetooth setting], and then press or **ENT** switch.
- 2 Select [Phone pairing], and then press or **ENT** switch to enter the setting menu.
- 3 Select the paired device, and then press or **ENT** switch.