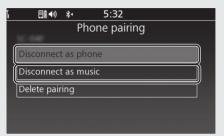

4 Select [Disconnect as phone] or [Disconnect as music], and then press or **ENT** switch.

5 Icons of available functions next to the name of the device turn off.