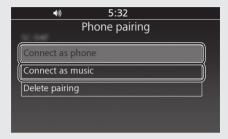

When the function is unavailable:

4 Select [Connect as phone] or [Connect as music], and then press or **ENT** switch.

5 Icons of available functions next to the name of the device turn on.

When the function is unavailable: