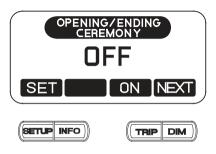

## **On/Off-Opening/Ending Ceremony**

(Models not equipped with Navigation System)

The opening/ending ceremony can be turned off.

- 1. Push the SETUP button to show the CLOCK ADJUST display (page 30).
- 2. Push the DIM button to show the OPENING/ENDING CEREMONY display.
- 3. Push the TRIP or INFO button to switch ON/OFF.
- 4. Push the SETUP button to fix the setting.

## ceremony display OFF