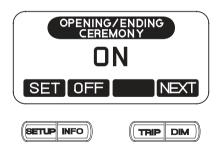

## **On/Off-Opening/Ending Ceremony**

(Models not equipped with Navigation System)

The opening/ending ceremony can be turned off.

- 1. Push the SETUP button to show the CLOCK ADJUST display (page 30).
- 2. Push the DIM button to show the OPENING/ENDING CEREMONY display.
- 3. Push the TRIP or INFO button to switch ON/OFF.
- 4. Push the SETUP button to fix the setting.

## ceremony display ON