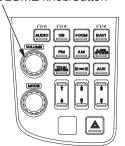

## Auto Volume Control (AVC)

To automatically increase volume as the speed of the motorcycle increases. Push the VOLUME knob/button until "AUTO VOL SPK" ("Auto Speaker Vol") is displayed (page 98). To select the volume control of headset, push the VOLUME knob/button until "AUTO VOL HS" ("Auto Headset Vol") is displayed (page 98). Then, within 5 seconds, change the AVC setting.

AUTO VOL SPK has four settings - HI (High), MID (Mid), LO (Low), and OFF (Off).

AUTO VOL HS has three settings – HI (High), LO (Low), and OFF (Off).

(Models not equipped with Navigation System)

(Models equipped with Navigation System)

## Auto Headset Vol

Off Low High

AUTO VOL SPK MID

OFF

AUTO VOL HS