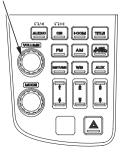

## Auto Volume Control (AVC)

To automatically increase volume as the speed of the motorcycle increases. Push the VOLUME knob/button until "AUTO VOL SPK" ("Auto Speaker Vol") is displayed (page 98). To select the volume control of headset, push the VOLUME knob/button until "AUTO VOL HS" ("Auto Headset Vol") is displayed (page 98). Then, within 5 seconds, change the AVC setting.

AUTO VOL SPK has four settings - HI (High), MID (Mid), LO (Low), and OFF (Off).

AUTO VOL HS has three settings – HI (High), LO (Low), and OFF (Off).

(Models not equipped with Navigation System)

(Models equipped with Navigation System)

VOLUME knob/button

VOLUME knob/button

Auto Speaker Vol

Off Low Mid High