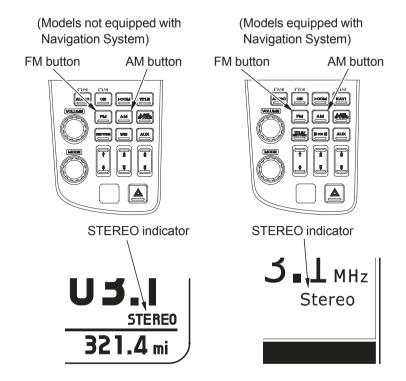

## **Select Band**

(Models not equipped with Navigation System)

Push the FM button to switch to FM1/FM2.

Push the AM button to listen to AM

(Models equipped with Navigation System)

Push the FM button to switch to FM1/FM2.

Push the AM button to switch to AM/WB (USA only).

Push the AM button to listen to AM (Canada only).

Reception of a stereo signal is indicated when the STEREO indicator appears in the display. (Stereo reception is available only for FM stereo broadcasts.) As FM stereo reception becomes weaker, special circuits in the radio gradually blend the sound toward mono to maintain some sound quality, even though the STEREO indicator remains ON.