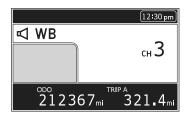

## Weather Information

(Models equipped with Navigation System) For USA To listen to the Weather Band — push the AM button to switch AM/WB. To cancel the Weather Band — push the AM button again or another button (FM, XM<sup>®</sup> or AUX).

## For Canada

To listen to the Weather Band — push the WB button. To cancel the Weather Band — push another button (AM, FM or AUX).

To select channels 1 - 6 — push the desired preset button.

To select channel 7 — push the TUNE/CH lever up or down until channel 7 is selected.