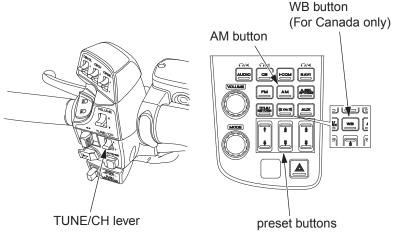

## Weather Information

(Models equipped with Navigation System) For USA To listen to the Weather Band — push the AM button to switch AM/WB. To cancel the Weather Band — push the AM button again or another button (FM, XM<sup>®</sup> or AUX).

## For Canada

To listen to the Weather Band — push the WB button. To cancel the Weather Band — push another button (AM, FM or AUX).

To select channels 1 - 6 — push the desired preset button.

To select channel 7 — push the TUNE/CH lever up or down until channel 7 is selected.

(The TUNE/CH lever may be used to select any of the 7 channels. The lever must be used to select channel 7.)

## LEFT HANDLEBAR