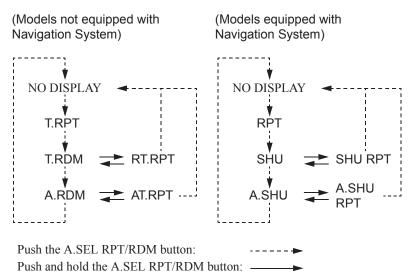

## iPod<sup>®</sup>/USB Flash Drive

You can select repeat and random play modes when playing a file.

## To select a play mode

Push the A.SEL RPT/RDM button until the desired play mode is displayed. The display changes as follows each time the A.SEL RPT/RDM button is pushed.

Play Mode Menu Items

| Not equipped with Navigation | Equipped with Navigation | Function                                                                                            |
|------------------------------|--------------------------|-----------------------------------------------------------------------------------------------------|
| T.RPT                        | RPT                      | Repeats the current track.                                                                          |
| T.RDM                        | SHU                      | Plays all available files in a selected list (playlists, artists, albums or songs) in random order. |
| A.RDM                        | A.SHU                    | Plays all available albums in random order.                                                         |
| RT.RPT                       | SHU RPT                  | Repeats current file in T.RDM/<br>SHU play mode.                                                    |
| AT.RPT                       | A.SHU<br>RPT             | Repeats current file in A.RDM/<br>A.SHU play mode.                                                  |