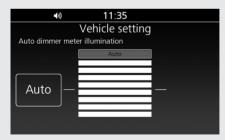

## Auto Dimmer Meter Illumination

You can select the backlight brightness.

- 1 Select [Auto dimmer meter illumination], and then press or ENT switch.
- 2 Rotate ⑤ or press ▲ / ▼ on the 4-way key switch to select [AUTO] (Auto adjustment) or your preferred level.