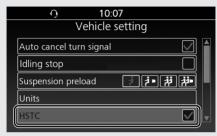

## **▮** HSTC (Honda Selectable Torque Control)

GL1800/D/DA

You can enable/disable the HSTC function.

- 1 Select [HSTC], and then press or ENT switch to select (enable) or deselect (disable) the function.
- 2 Return to the previous screen or the Home screen.

**Default:** On (selected)

Honda Selectable Torque Control (Torque Control): P.122