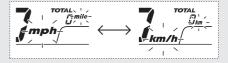

## 2. Changing the speed and mileage unit:

- 1 Press the SEL button to select either "mph" and "mile" or "km/h" and "km".
- 2 Press the **SET** button. The speed and mileage unit is set, and then the display returns to the ordinary display.