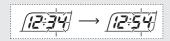

## **Instruments** (Continued)

- 5 Press the **SEL** button until the desired minute is displayed.
  - Press and hold to advance the minute fast.

Press the SET button. The clock is set, and then the display moves to the changing of the speed and mileage unit. The speed and mileage unit will start flashing.