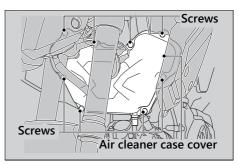

## **Changing Air Cleaner Element**

Use a new Honda Genuine air cleaner element or an equivalent specified for your motorcycle.

## NOTICE

Using the wrong air cleaner element may cause premature engine wear or performance problems.

- **1.** Remove the air cleaner case cover by removing the screws.
- 2. Remove the air cleaner element by removing the screw.
- 3. Install the new air cleaner element.
  - Make sure the air cleaner element is installed securely.