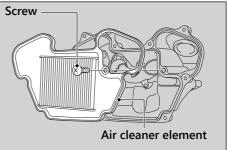

## NOTICE

Using the wrong air cleaner element may cause premature engine wear or performance problems.

- **1.** Remove the air cleaner case cover by removing the screws.
- 2. Remove the air cleaner element by removing the screw.
- 3. Install the new air cleaner element.
  - Make sure the air cleaner element is installed securely.

**Torque:** 0.8 lbf·ft (1.1 N·m, 0.1 kgf·m)

- **4.** Install the parts in the reverse order of removal.
  - Make sure the air cleaner case cover is installed securely.

Torque: 0.8 lbf·ft (1.1 N·m, 0.1 kgf·m)