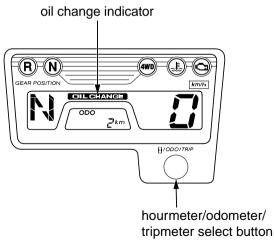

## Oil Change Indicator (U, CM type only)

The oil change indicator appears in the display when the mileage or operating hours on your Honda MUV approaches the oil change interval specified on the maintenance schedule (page 80).

Reset the indicator after each oil change.

To reset the indicator, press and hold the hourmeter/odometer/tripmeter select button and turn the ignition switch to ON ( ) for more than 5 seconds. The indicator message will disappear.

If the oil is changed before the oil change indicator appears, be sure to reset the oil change indicator after changing the oil, except after the initial oil change.

Press and hold the hourmeter/odometer/tripmeter select button and turn the iginition switch to ON ( I ) for more than 5 seconds, when the indicator lights for 2 seconds and then turns off, the oil change indicator is reset.